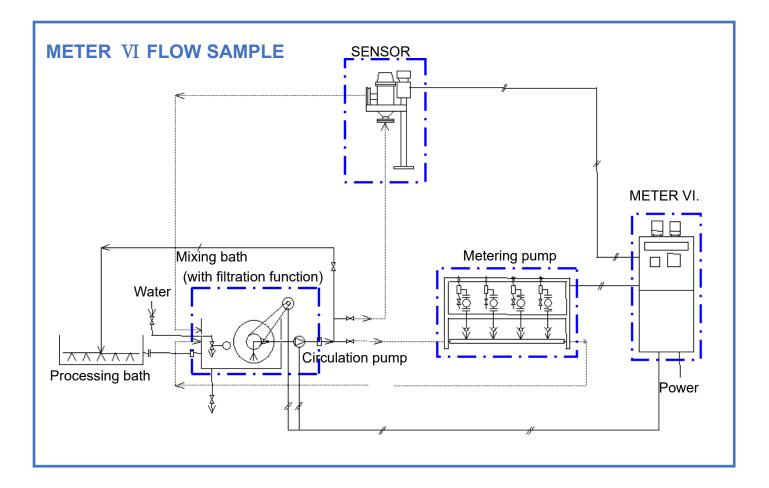

## MEASUREMENT PRINCIPLE

The electrical conductivity of the solution is measured, and the concentration is detected from the relationship between the concentration and the conductivity.

The NaOH concentration in the range of 0 to 120 g / L can be measured accurately.