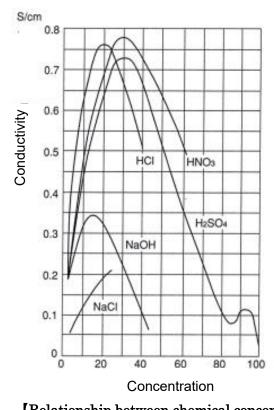

Not affected by the auxiliary agent used in the desizing scouring process.

[Relationship between chemical concentration and conductivity]